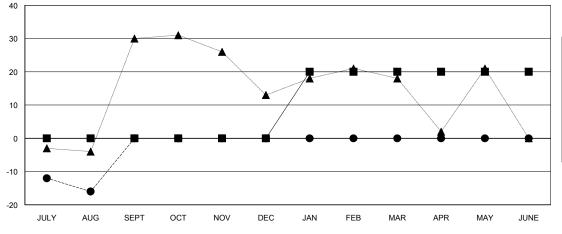

## GOALS AND ACTUAL MEMBERS CUMULATIVE

| -■- MEMBER GROWTH NET GOAL        |  |
|-----------------------------------|--|
| - ● - MEMBER GROWTH ACTUAL        |  |
| - ▲ - LAST YEAR MEMBERSHIP ACTUAL |  |
|                                   |  |
|                                   |  |
|                                   |  |