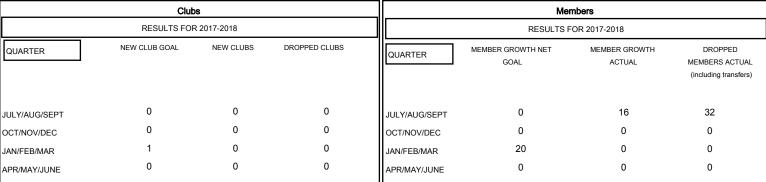

### GOALS AND ACTUAL NEW CLUBS CUMULATIVE

| DROPPED CLUBS: 0 |    |
|------------------|----|
| DROPPED MEMBERS  |    |
| DECEASED         | 4  |
| CLUB CANCELLED   | 0  |
| OTHER            | 28 |
| TOTAL            | 32 |

| 8 CLUBS OF 63 ADDED 1 OR MORE | GENDER DISTRIBUTION |                  |
|-------------------------------|---------------------|------------------|
| NEW MEMBERS                   | MALE                | 1,09             |
|                               | FEMALE              | 430              |
|                               | Women Percentag     | je Fiscal Year ( |